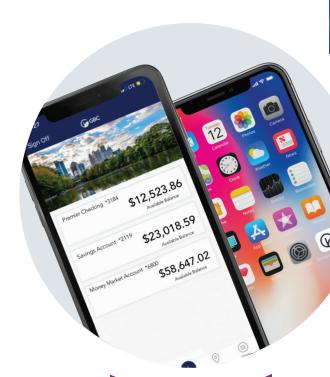

# **BANKING MADE EASY**

Whether it's on the go or from the comfort of your home, we have digital solutions to meet your banking needs anytime, anywhere. Check your balances, make transfers, pay bills, and more. Signing up takes only a few minutes.

#### **ONLINE BANKING** — Bank 24/7

- Open an account online
- Check balances
- Pay bills
- View check images
- Transfer funds
- View statements

# MOBILE BANKING — Access Your Accounts at Your Convenience

- Check balances
- Pay bills
- View transactions
- Transfer funds
- Deposit checks from your phone
- Receive text alerts
- Find nearest ATM or GBC location
- Turn your debit card off or on with Card Controls
- Zelle® Payments