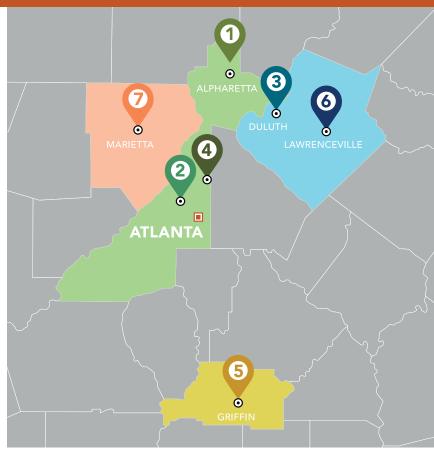

#### 1. ALPHARETTA

5225 Windward Parkway Alpharetta, GA 30004

#### 2. BUCKHEAD

1776 Peachtree Street NW, Suite 150 Atlanta. GA 30309

#### 3. DULUTH

6340 Sugarloaf Parkway, Suite 100 Duluth, GA 30097

#### 4. GARDEN HILLS

2827 Peachtree Road NE, Suite 100 Atlanta, GA 30305

#### 5. GRIFFIN

1624 North Expressway Griffin, GA 30223

#### 6. LAWRENCEVILLE

690 Collins Hill Road Lawrenceville, GA 30046

# 7. MARIETTA

4895 Lower Roswell Road Marietta, GA 30068