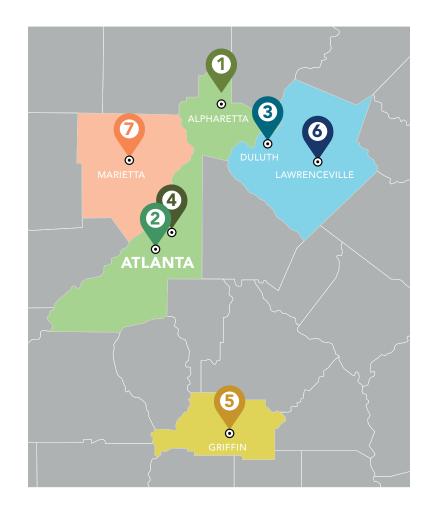

# **LOCATIONS**

# 1. ALPHARETTA

5225 Windward Parkway Alpharetta, GA 30004

#### 2. BUCKHEAD

1776 Peachtree Street NW, Suite 150 Atlanta, GA 30309

#### 3. DULUTH

6340 Sugarloaf Parkway, Suite 100 Duluth, GA 30097

#### 4. GARDEN HILLS

2827 Peachtree Road NW Atlanta, GA 30305

# 5. GRIFFIN

1624 North Expressway Griffin, GA 30223

# 6. LAWRENCEVILLE

690 Collins Hill Road Lawrenceville, GA 30046

#### 7. MARIETTA

4895 Lower Roswell Road Marietta, GA 30068