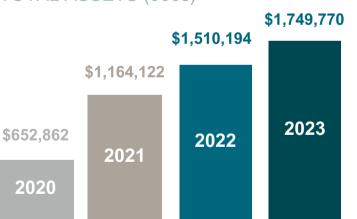

\$2,257,959

2024

To discover more about our values, mission, and the personalized financial solutions we offer, visit GeorgiaBanking.com to explore how we can be your trusted partner on your financial journey.

REGULATORY LEVEL

TOTAL ASSETS (000s)

**\$2.47 BILLION** 

**\$2.02 BILLION** 

TOTAL ASSETS

**\$2.04 BILLION** 

TOTAL LOANS